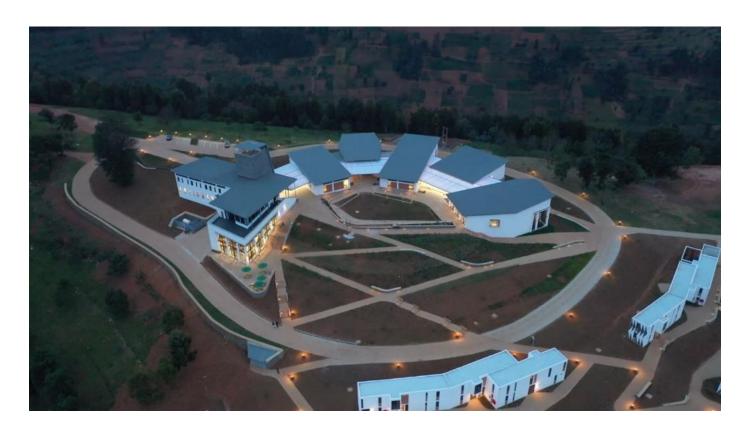

| PROJECT            | UGHE BUTARO CAMPUS               |
|--------------------|----------------------------------|
| CONTRACTOR         | <b>Roko Construction Limited</b> |
| ROOFING CONTRACTOR | Safintra Rwanda Ltd              |
| PRODUCT            | Structural Steel & Saflok700     |
| LOCATION           | <b>Burera District</b>           |